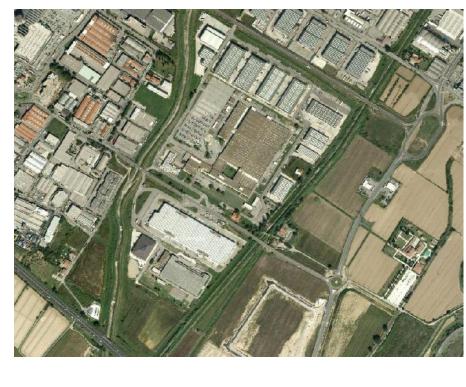

**Piano di Lottizzazione ATENE SPA** – Project Production and Commercial buildings. AMOUNT OF WORK: € 65.000.000,00

 2006 Intesa Leasing s.pa.- Design of production buildings in Campi Bisenzio (FI) locations Tomerello Via Salvatore Allende ( lottizzazione Atene ) AMOUNT OF WORK: € 4.408.000
 Firme s.p.a Design of production buildings in Campi Bisenzio (FI) locations Via Salvatore Allende ( lottizzazione Atene ) AMOUNT OF WORK: € 1.250.000,00
 2006 ABF Leasing s.p.a – Design of production buildings in Campi Bisenzio (FI) locations Tomerello Via Salvatore Allende ( lottizzazione Atene ) - Commission for the design, construction management –

2006 Atene s.p.a. – Design of building Commercial / Receptive Fields in Bisenzio (FI) locations Tomerello Via Salvatore Allende (subdivision Athens) – AMOUNT OF WORK: € 3.400.000,00

2007 Filpucci s.p.a. – Progettazione di ampliamento dell'edificio produttivo sede dell'azienda, a Campi Bisenzio (FI) AMOUNT OF WORK: € 2.500.000,00