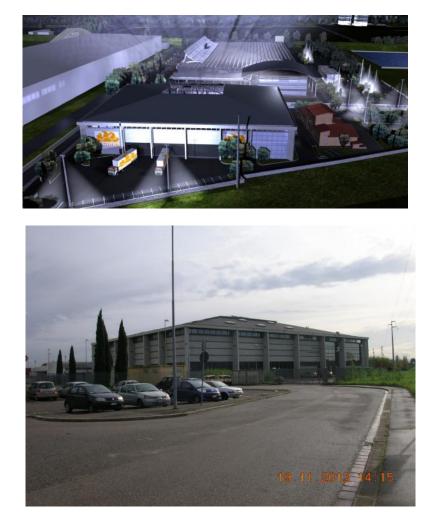

2000 ALENIA DIFESA – Officine Galileo - Extension Buildings Production - 42,000.00 sqm. sup. indoor Campi Bisenzio (FI) , località Tomerello — AMOUNT OF WORK: € 25.000.000,00

2000 Guasti Giovacchino – shopping center Pam a Prato (PO), Via Venezia AMOUNT OF WORK: € 3.500.000,00

2003 Silea Sud S.r.I. – Design of commercial building in Campi Bisenzio, location Tomerello AMOUNT OF WORK: € 2.000.000,00

2003 Targetti Sankey- Design production facility / office in Campi Bisenzio, location Tomerello AMOUNT OF WORK: € 25.000.000,00