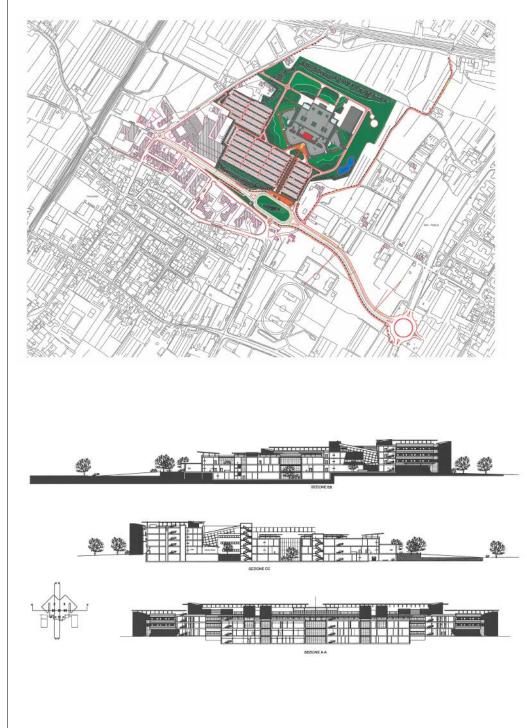

# Professional Experience SHOPPING CENTER INTEGRATED "I GIGLI " – Campi Bisenzio "Development plan - Infrastructure and park AMOUNT OF WORK: € 100.000.000,00