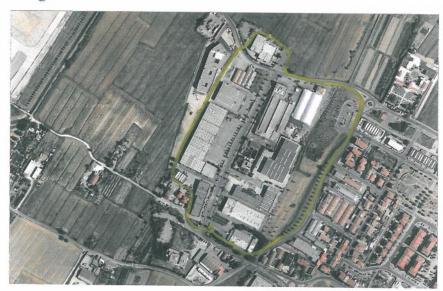

#### Google

1998 Polistrade SpA, Cocci Roberto ed altri - production site Campi Bisenzio (FI) locality. S. Lorenzo -

AMOUNT OF WORK: € 7.400.000,00

Google

1998 Gruppo Basso s.p.a.- Construction of production site Granarolo dell'Emilia (BO), locality Cadriano -AMOUNT OF WORK: € 14.400.000,00